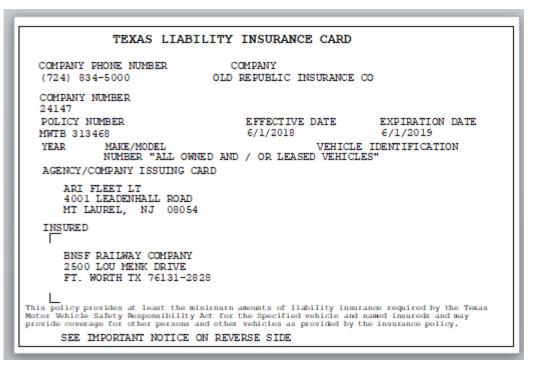

|                  |                                        | TEXAS LIABILITY INSU    | RANCE CARD                |
|------------------|----------------------------------------|-------------------------|---------------------------|
| COMPAN           | Y PHONE NUMBER                         |                         | COMPANY                   |
| (724)            | 834-5000                               |                         | OLD REPUBLIC INSURANCE CO |
| COMPANY          | ( NUMBER                               |                         |                           |
| 241              | 47                                     |                         |                           |
| POLICY NU        | JMBER                                  | EFFECTIVE DATE          | EXPIRATION DATE           |
| <b>MWTB 31</b>   | 3468                                   | 6/1/2018                | 6/1/2019                  |
| YEAR             | MAKE/MODEL                             |                         | VEHICLE IDENTIFICATION    |
| AGENCY/C         | NUMBER "ALL OW<br>COMPANY ISSUING CARD | /NED AND / OR LEASED VE | HICLES"                   |
| AF               | RI FLEET LT                            |                         |                           |
| 40               | 01 LEADENHALL ROAD                     |                         |                           |
| M                | T LAUREL, NJ 08054                     |                         |                           |
| INSURED          |                                        |                         |                           |
| <b>BNSF RAIL</b> | WAY COMPANY 2500 LO                    | J MENK DRIVE            |                           |
|                  | H TX 76131-2828                        |                         |                           |

This policy provides at least the minimum amounts of liability insurance required by the Texas Motor Vehicle Safety Responsibility Act for the Specified vehicle and named insureds and may provide coverage for other persons and other vehicles as provided by the insurance policy. SEE IMPORTANT NOTICE ON REVERSE SIDE